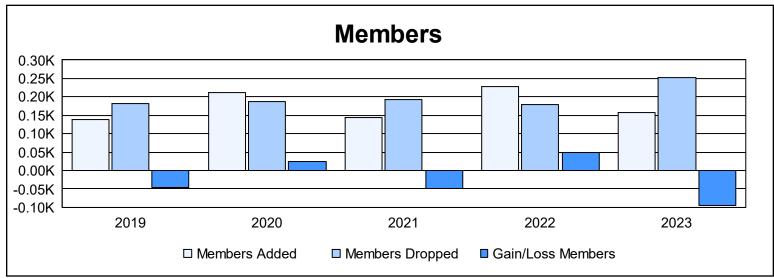

District 2 X2 As of June 2023 Cumulative

| Year      | New<br>Clubs | Dropped<br>Clubs | Gain/<br>Loss<br>Clubs | New<br>Members | Charter<br>Members | Reinstate<br>Members | Transfer<br>Members | Total<br>Member<br>Added | Total<br>Members<br>Dropped | Gain/<br>Loss<br>Members |
|-----------|--------------|------------------|------------------------|----------------|--------------------|----------------------|---------------------|--------------------------|-----------------------------|--------------------------|
| 2018-2019 | 0            | 2                | -2                     | 124            | 0                  | 6                    | 8                   | 138                      | 183                         | -45                      |
| 2019-2020 | 3            | 0                | 3                      | 96             | 107                | 5                    | 5                   | 213                      | 188                         | 25                       |
| 2020-2021 | 0            | 3                | -3                     | 129            | 3                  | 4                    | 9                   | 145                      | 193                         | -48                      |
| 2021-2022 | 0            | 2                | -2                     | 212            | 2                  | 7                    | 8                   | 229                      | 180                         | 49                       |
| 2022-2023 | 1            | 4                | -3                     | 127            | 24                 | 6                    | 1                   | 158                      | 252                         | -94                      |
| Average   | 1            | 2                | -1                     | 138            | 27                 | 6                    | 6                   | 177                      | 199                         | -23                      |