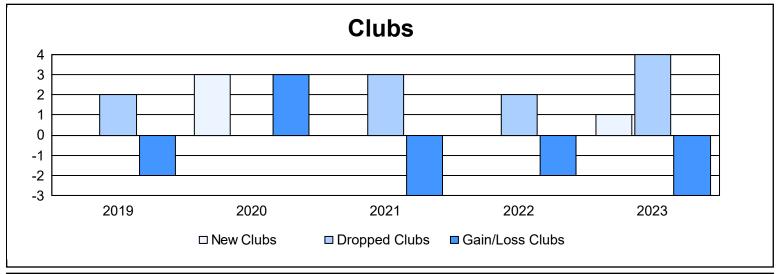

District 2 X2 As of June 2023 Cumulative

| Year      | New<br>Clubs | Dropped<br>Clubs | Gain/<br>Loss<br>Clubs | New<br>Members | Charter<br>Members | Reinstate<br>Members | Transfer<br>Members | Total<br>Member<br>Added | Total<br>Members<br>Dropped | Gain/<br>Loss<br>Members |
|-----------|--------------|------------------|------------------------|----------------|--------------------|----------------------|---------------------|--------------------------|-----------------------------|--------------------------|
| 2018-2019 | 0            | 2                | -2                     | 124            | 0                  | 6                    | 8                   | 138                      | 183                         | -45                      |
| 2019-2020 | 3            | 0                | 3                      | 96             | 107                | 5                    | 5                   | 213                      | 188                         | 25                       |
| 2020-2021 | 0            | 3                | -3                     | 129            | 3                  | 4                    | 9                   | 145                      | 193                         | -48                      |
| 2021-2022 | 0            | 2                | -2                     | 212            | 2                  | 7                    | 8                   | 229                      | 180                         | 49                       |
| 2022-2023 | 1            | 4                | -3                     | 127            | 24                 | 6                    | 1                   | 158                      | 252                         | -94                      |
| Average   | 1            | 2                | -1                     | 138            | 27                 | 6                    | 6                   | 177                      | 199                         | -23                      |